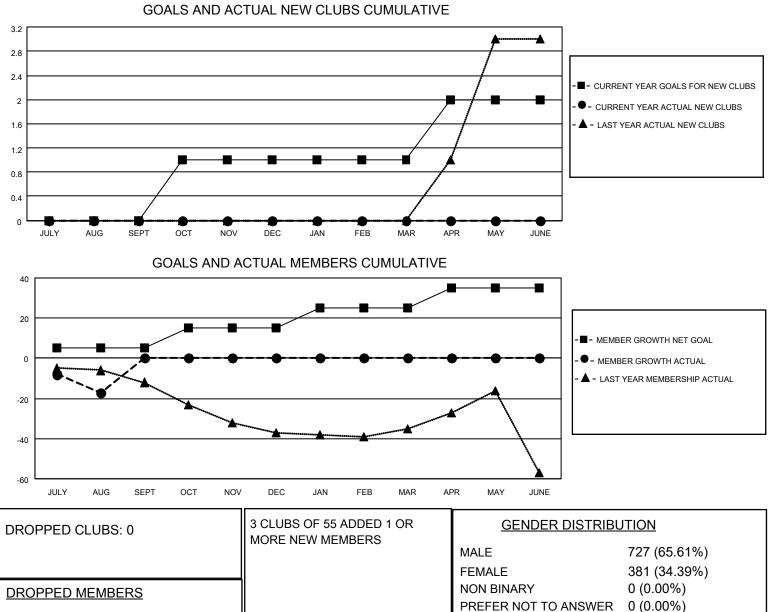

## LOCATION ONTARIO

District A 16

Results as of: 8/31/2021

| Clubs                 |               |           |               | Members               |                          |                         |                                                    |
|-----------------------|---------------|-----------|---------------|-----------------------|--------------------------|-------------------------|----------------------------------------------------|
| RESULTS FOR 2021-2022 |               |           |               | RESULTS FOR 2021-2022 |                          |                         |                                                    |
| QUARTER               | NEW CLUB GOAL | NEW CLUBS | DROPPED CLUBS | QUARTER ME            | EMBER GROWTH NET<br>GOAL | MEMBER GROWTH<br>ACTUAL | DROPPED<br>MEMBERS ACTUAL<br>(including transfers) |
| JULY/AUG/SEPT         | 0             | 0         | 0             | JULY/AUG/SEPT         | 5                        | 8                       | 20                                                 |
| OCT/NOV/DEC           | 1             | 0         | 0             | OCT/NOV/DEC           | 10                       | 0                       | 0                                                  |
| JAN/FEB/MAR           | 0             | 0         | 0             | JAN/FEB/MAR           | 10                       | 0                       | 0                                                  |
| APR/MAY/JUNE          | 1             | 0         | 0             | APR/MAY/JUNE          | 10                       | 0                       | 0                                                  |